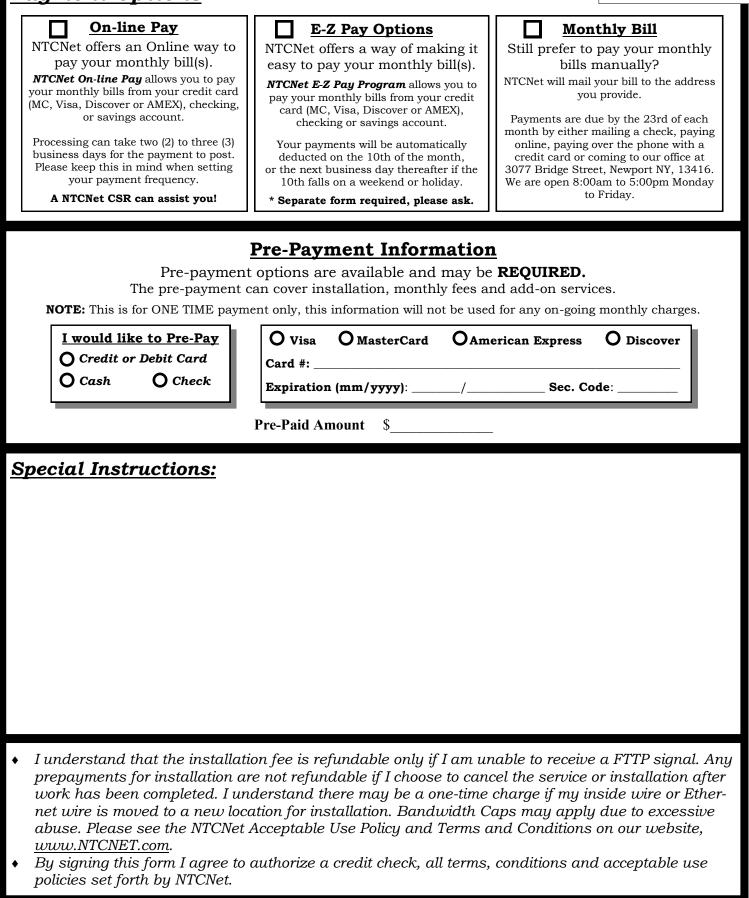

## Payment Options

Signature:

Date: \_

### Attention:

All bills are rendered the first of each month and are due upon receipt. Payment within ten days is requested. Payments are due by the 23rd of each month; after that date, unpaid accounts are considered delinquent. Please bring or send the payment page from your bill when payment is made. All bills stand correct and will not be adjusted after the tenth of the month of the bill. Applicants are subject to approval and will be notified if a deposit is required.