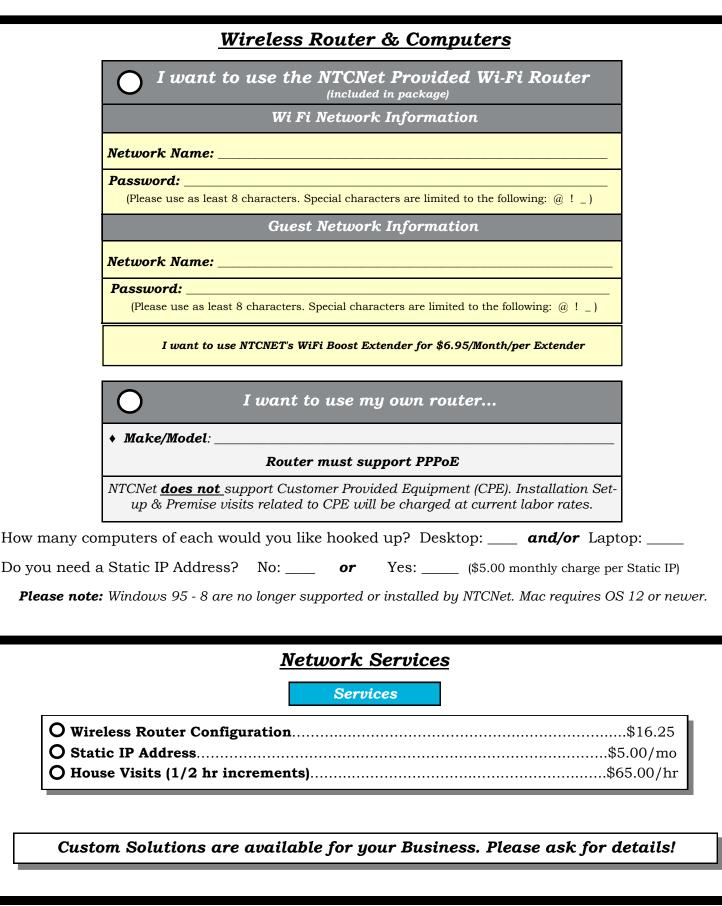

## <u>High Speed Internet</u>

Please select any additional services.

If you have any questions please ask a representative.